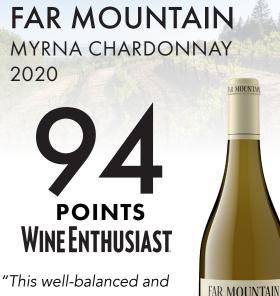

## 94 POINTS WINE ENTHUSIAST

"This well-balanced and grandly structured wine layers toast, almonds and a hint of wood smoke over Bosc pears.."-J.G.

AR MOUNTAN

FAR MOUNTAIN MYRNA CHARDONNAY 2020

"This well-balanced and grandly structured wine layers toast, almonds and a hint of wood smoke over Bosc pears.."-J.G.

grandly structured wine layers toast, almonds and a hint of wood smoke over Bosc pears.."-J.G.

EXCLUSIVE VINTUS U.S. IMPORTER